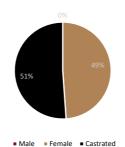

#### **PROFILE INFORMATION**

| Sex Quantity |          | Average Actual Weight | Date Weighed | Average Daily Weight | Estimated Average Weight | Actual RFID Daily weight |
|--------------|----------|-----------------------|--------------|----------------------|--------------------------|--------------------------|
| Sex          | Quantity | Average Actual Weight | Date Weighed | gained               | on Day of Auction (kg)   | gained                   |
| Male         | 380      | 45Kg                  | 08-Jun-23    |                      | 47kg                     | 0.00                     |
| Female       | 0        | 0.00                  | 00-Jan-00    |                      | 0                        | 0.00                     |
| Castrated    | 0        | 0.00                  | 00-Jan-00    |                      | 0                        | 0.00                     |
| Total        | 380      | 0.00                  |              |                      | 0                        |                          |