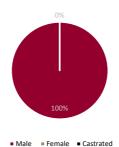

#### **PROFILE INFORMATION**

| Sex Quantity |          | Average Actual Weight | Date Weighed | Average Daily Weight | Estimated Average Weight | Actual RFID Daily weight |
|--------------|----------|-----------------------|--------------|----------------------|--------------------------|--------------------------|
| Sex          | Quantity | Average Actual Weight | Date Weighed | gained               | on Day of Auction (kg)   | gained                   |
| Male         | 380      | 45Kg                  | 08-Jun-23    |                      | 47kg                     | 0.00                     |
| Female       | 0        | 0.00                  | 00-Jan-00    |                      | 0                        | 0.00                     |
| Castrated    | 0        | 0.00                  | 00-Jan-00    |                      | 0                        | 0.00                     |
| Total        | 380      | 0.00                  |              |                      | 0                        |                          |