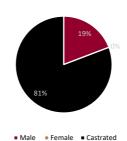

#### **PROFILE INFORMATION**

| Cov       | Quantity Average Actual Weight | Average Daily Weight  | Estimated Average Weight | Actual RFID Daily weight |                        |        |
|-----------|--------------------------------|-----------------------|--------------------------|--------------------------|------------------------|--------|
| Sex       |                                | Average Actual Weight | Date Weighed             | gained                   | on Day of Auction (kg) | gained |
| Male      | 29                             | 45kg                  | 08-Jun-23                |                          | 47kg                   | 0.00   |
| Female    | 0                              | 0.00                  | 00-Jan-00                |                          | 0                      | 0.00   |
| Castrated | 122                            | 0.00                  | 00-Jan-00                |                          | 0                      | 0.00   |
| Total     | 151                            | 0.00                  |                          |                          | 0                      |        |