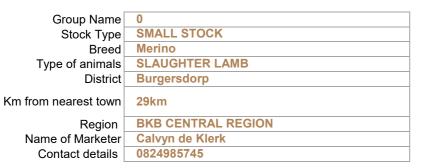

## LOT. NR.: 1 DIGITAL PROFILE INFORMATION AUCTION DATE: 14 June 2023

Group Name 0 SMALL STOCK Stock Type Breed Dohne SLAUGHTER LAMB Type of animals District Burgersdorp Km from nearest town 30km Region **BKB CENTRAL REGION** Calvyn de Klerk Name of Marketer 0824985745 Contact details