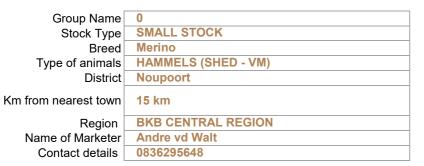

#### DIGITAL PROFILE INFORMATION LOT. NR.: 14 June 2023 **AUCTION DATE:**

Group Name 0 Stock Type SMALL STOCK Breed Merino Type of animals HAMMELS (SHED - VM) District Noupoort Km from nearest town 15 km Region **BKB CENTRAL REGION** Andre vd Walt Name of Marketer 0836295648 Contact details