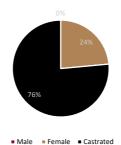

#### **PROFILE INFORMATION**

| Sex Quantity | Average Actual Weight | Date Weighed | Average Daily Weight | Estimated Average Weight | Actual RFID Daily weight |      |
|--------------|-----------------------|--------------|----------------------|--------------------------|--------------------------|------|
|              |                       |              | gained               | on Day of Auction (kg)   | gained                   |      |
| Male         | 0                     | 0.00         | 00-Jan-00            |                          | 0                        | 0.00 |
| Female       | 100                   | 33kg         | 06-Jun-23            |                          | 33,3kg                   | 0.00 |
| Castrated    | 325                   | 33kg         | 06-Jun-23            |                          | 33,3kg                   | 0.00 |
| Total        | 425                   | 0.00         |                      |                          | 0                        |      |