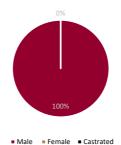

#### **PROFILE INFORMATION**

| Sex Quantity |          | Average Actual Weight | Date Weighed | Average Daily Weight | Estimated Average Weight | Actual RFID Daily weight |
|--------------|----------|-----------------------|--------------|----------------------|--------------------------|--------------------------|
| Sex          | Quantity | Average Actual Weight | Date Weighed | gained               | on Day of Auction (kg)   | gained                   |
| Male         | 380      | 45Kg                  | 08-Jun-23    |                      | 47kg                     | 0.00                     |
| Female       | 0        | 0.00                  | 00-Jan-00    |                      | 0                        | 0.00                     |
| Castrated    | 0        | 0.00                  | 00-Jan-00    |                      | 0                        | 0.00                     |
| Total        | 380      | 0.00                  |              |                      | 0                        |                          |