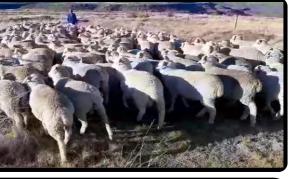

## **CATALOGUE SUMMARY**

| Lot | Breed          | Type of animals | Quantity | District      | Est. Weight Pr | rice / Kg | Buyer |
|-----|----------------|-----------------|----------|---------------|----------------|-----------|-------|
| 1   | Merino         | STORE LAMB      | 706      | De Aar        | 0              |           |       |
| 2   | Merino         | STORE LAMB      | 127      | Trompsburg    | 0              |           |       |
| 3   | Merino         | STORE LAMB      | 104      | Trompsburg    | 0              |           |       |
| 4   | Afrino x Dohne | STORE LAMB      | 154      | Springfontein | 0              |           |       |
| 5   | Afrino x Dohne | STORE LAMB      | 256      | Springfontein | 0              |           |       |
| 6   | Merino x Dohne | STORE LAMB      | 530      | Smithfield    | 0              |           |       |
| 7   | Merino         | STORE LAMB      | 260      | Brandfort     | 0              |           |       |

#### **PROFILE INFORMATION**

LOT. NR.:

| Sov           | Quantity | Average Actual Weight | Data Waighad | Average Daily Weight | Estimated Average Weight | Actual RFID Daily weig |
|---------------|----------|-----------------------|--------------|----------------------|--------------------------|------------------------|
| Sex           | Quantity | Average Actual Weight | Date Weighed | gained               | on Day of Auction (kg)   | gained                 |
| Male          | 566      | 36 kg                 | 22-May-23    |                      | 36.5 kg                  | 0.00                   |
| Female        | 140      | 29.5 kg               | 22-May-23    |                      | 30 kg                    | 0.00                   |
| Castrated     | 0        | 0.00                  | 00-Jan-00    |                      | 0                        | 0.00                   |
| Total         | 706      | 0.00                  |              |                      | 0                        |                        |
|               |          |                       |              |                      |                          | 4                      |
| DATE OF BIRTH |          | <u>Wool</u>           |              | PROCESSING           | Product                  | Date                   |
| Date of Birth | Jan-00   | Shorn?                | YES          | Inoculation 1:       | Pulpy kidney             | 13-Feb-23              |
| Age in months | 8 Months | Shear date            | 31-Mar-23    | Inoculation 2:       | Slendal Fever            | 01-Feb-23              |
|               | YES      | Horns                 |              | Inoculation 3:       | Blue tongue A            | 13-Mar-23              |
| Weaned        |          | <u></u>               |              |                      |                          |                        |