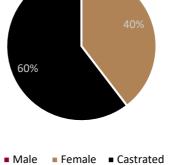

#### **PROFILE INFORMATION**

LOT. NR.:

| Sov           | Quantity | Average Actual Weight | Data Waighad | Average Daily Weight | Estimated Average Weight | Actual RFID Daily weig |
|---------------|----------|-----------------------|--------------|----------------------|--------------------------|------------------------|
| Sex           | Quantity | Average Actual Weight | Date Weighed | gained               | on Day of Auction (kg)   | gained                 |
| Male          | 566      | 36 kg                 | 22-May-23    |                      | 36.5 kg                  | 0.00                   |
| Female        | 140      | 29.5 kg               | 22-May-23    |                      | 30 kg                    | 0.00                   |
| Castrated     | 0        | 0.00                  | 00-Jan-00    |                      | 0                        | 0.00                   |
| Total         | 706      | 0.00                  |              |                      | 0                        |                        |
|               |          |                       |              |                      |                          | 4                      |
| DATE OF BIRTH |          | <u>Wool</u>           |              | PROCESSING           | Product                  | Date                   |
| Date of Birth | Jan-00   | Shorn?                | YES          | Inoculation 1:       | Pulpy kidney             | 13-Feb-23              |
| Age in months | 8 Months | Shear date            | 31-Mar-23    | Inoculation 2:       | Slendal Fever            | 01-Feb-23              |
|               | YES      | Horns                 |              | Inoculation 3:       | Blue tongue A            | 13-Mar-23              |
| Weaned        |          | <u></u>               |              |                      |                          |                        |