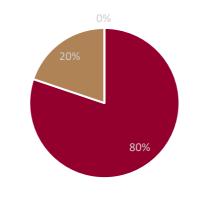

#### **PROFILE INFORMATION**

LOT. NR.:

| Sov           | Quantity | Average Actual Weight | Data Waighad | Average Daily Weight | Estimated Average Weight | Actual RFID Daily weig |
|---------------|----------|-----------------------|--------------|----------------------|--------------------------|------------------------|
| Sex           | Quantity | Average Actual Weight | Date Weighed | gained               | on Day of Auction (kg)   | gained                 |
| Male          | 566      | 36 kg                 | 22-May-23    |                      | 36.5 kg                  | 0.00                   |
| Female        | 140      | 29.5 kg               | 22-May-23    |                      | 30 kg                    | 0.00                   |
| Castrated     | 0        | 0.00                  | 00-Jan-00    |                      | 0                        | 0.00                   |
| Total         | 706      | 0.00                  |              |                      | 0                        |                        |
|               |          |                       |              |                      |                          | 4                      |
| DATE OF BIRTH |          | <u>Wool</u>           |              | PROCESSING           | Product                  | Date                   |
| Date of Birth | Jan-00   | Shorn?                | YES          | Inoculation 1:       | Pulpy kidney             | 13-Feb-23              |
| Age in months | 8 Months | Shear date            | 31-Mar-23    | Inoculation 2:       | Slendal Fever            | 01-Feb-23              |
|               | YES      | Horns                 |              | Inoculation 3:       | Blue tongue A            | 13-Mar-23              |
| Weaned        |          | <u></u>               |              |                      |                          |                        |