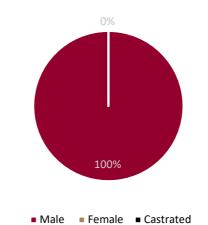

#### **PROFILE INFORMATION**

LOT. NR.:

| Sex       | Quantity | Average Actual Weight | Date Weighed | Average Daily Weight | Estimated Average Weight | Actual RFID Daily weight |
|-----------|----------|-----------------------|--------------|----------------------|--------------------------|--------------------------|
| Jex       |          | Average Actual Weight |              | gained               | on Day of Auction (kg)   | gained                   |
| Male      | 127      | 33.4 Kg               | 24-May-23    |                      | 34.4 Kg                  | 0.00                     |
| Female    | 0        | 0.00                  | 00-Jan-00    |                      | 0                        | 0.00                     |
| Castrated | 0        | 0.00                  | 00-Jan-00    |                      | 0                        | 0.00                     |
| Total     | 127      | 0.00                  |              |                      | 0                        |                          |