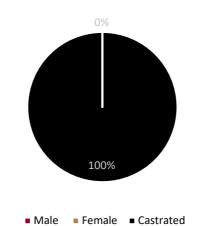

#### **PROFILE INFORMATION**

LOT. NR.:

| Sex       | Quantity | Average Actual Weight | Date Weighed | Average Daily Weight | Estimated Average Weight | Actual RFID Daily weight |
|-----------|----------|-----------------------|--------------|----------------------|--------------------------|--------------------------|
| Jex       |          | Average Actual Weight |              | gained               | on Day of Auction (kg)   | gained                   |
| Male      | 127      | 33.4 Kg               | 24-May-23    |                      | 34.4 Kg                  | 0.00                     |
| Female    | 0        | 0.00                  | 00-Jan-00    |                      | 0                        | 0.00                     |
| Castrated | 0        | 0.00                  | 00-Jan-00    |                      | 0                        | 0.00                     |
| Total     | 127      | 0.00                  |              |                      | 0                        |                          |