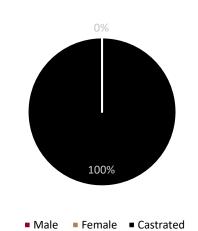

Male Female Castrated

RFID Tagged: NO

1

#### **PROFILE INFORMATION**

LOT. NR.:

| Sov           | Quantity | Average Actual Weight | Data Waighad | Average Daily Weight | Estimated Average Weight | Actual RFID Daily weig |
|---------------|----------|-----------------------|--------------|----------------------|--------------------------|------------------------|
| Sex           | Quantity | Average Actual Weight | Date Weighed | gained               | on Day of Auction (kg)   | gained                 |
| Male          | 566      | 36 kg                 | 22-May-23    |                      | 36.5 kg                  | 0.00                   |
| Female        | 140      | 29.5 kg               | 22-May-23    |                      | 30 kg                    | 0.00                   |
| Castrated     | 0        | 0.00                  | 00-Jan-00    |                      | 0                        | 0.00                   |
| Total         | 706      | 0.00                  |              |                      | 0                        |                        |
|               |          |                       |              |                      |                          | 4                      |
| DATE OF BIRTH |          | <u>Wool</u>           |              | PROCESSING           | Product                  | Date                   |
| Date of Birth | Jan-00   | Shorn?                | YES          | Inoculation 1:       | Pulpy kidney             | 13-Feb-23              |
| Age in months | 8 Months | Shear date            | 31-Mar-23    | Inoculation 2:       | Slendal Fever            | 01-Feb-23              |
|               | YES      | Horns                 |              | Inoculation 3:       | Blue tongue A            | 13-Mar-23              |
| Weaned        |          | <u></u>               |              |                      |                          |                        |