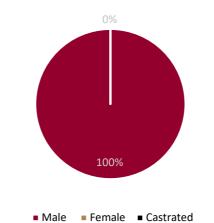

Male Female Castrated

RFID Tagged: NO

1

#### **PROFILE INFORMATION**

LOT. NR.:

| Sov           | Quantity | Average Actual Weight | Data Waighad | Average Daily Weight | Estimated Average Weight | Actual RFID Daily weig |
|---------------|----------|-----------------------|--------------|----------------------|--------------------------|------------------------|
| Sex           | Quantity | Average Actual Weight | Date Weighed | gained               | on Day of Auction (kg)   | gained                 |
| Male          | 566      | 36 kg                 | 22-May-23    |                      | 36.5 kg                  | 0.00                   |
| Female        | 140      | 29.5 kg               | 22-May-23    |                      | 30 kg                    | 0.00                   |
| Castrated     | 0        | 0.00                  | 00-Jan-00    |                      | 0                        | 0.00                   |
| Total         | 706      | 0.00                  |              |                      | 0                        |                        |
|               |          |                       |              |                      |                          | 4                      |
| DATE OF BIRTH |          | <u>Wool</u>           |              | PROCESSING           | Product                  | Date                   |
| Date of Birth | Jan-00   | Shorn?                | YES          | Inoculation 1:       | Pulpy kidney             | 13-Feb-23              |
| Age in months | 8 Months | Shear date            | 31-Mar-23    | Inoculation 2:       | Slendal Fever            | 01-Feb-23              |
|               | YES      | Horns                 |              | Inoculation 3:       | Blue tongue A            | 13-Mar-23              |
| Weaned        |          | <u></u>               |              |                      |                          |                        |