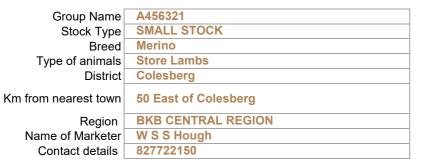

## LOT. NR.: 10 DIGITAL PROFILE INFORMATION AUCTION DATE: 28 September 2020

CLICK ON FRAME TO VIEW VIDEO

| RFID Tagged: | NO |
|--------------|----|
|              |    |

## **PROFILE INFORMATION**

| Sov Quantity | Average Actual Weight | Date Weighed          | Average Daily Weight | Estimated Average Weight | Actual RFID Daily weight |        |
|--------------|-----------------------|-----------------------|----------------------|--------------------------|--------------------------|--------|
| Sex          | Sex Quantity          | Average Actual Weight | Date Weighed         | gained                   | on Day of Auction (kg)   | gained |
| Male         | 0                     | 0.00                  | 00-Jan-00            |                          | 0                        | 0.00   |
| Female       | 30                    | 30.00                 | 09/10/2023           |                          | 30.5                     | 0.00   |
| Castrated    | 200                   | 30.00                 | 09/10/2023           |                          | 30.5                     | 0.00   |
| Total        | 230                   | 20.00                 |                      |                          | 30.5                     |        |