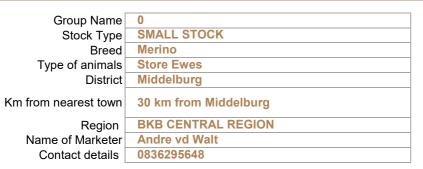

## CATALOGUE SUMMARY

| Lot | Breed               | Type of animals | Quantity | District      | Est. Weight Price / Kg | Buyer |
|-----|---------------------|-----------------|----------|---------------|------------------------|-------|
| 1   | Merino              | Store Lambs     | 350      | Middelburg    | 31                     |       |
| 2   | Merino/White Dorper | Store Lambs     | 60       | Noupoort      | 31.5                   |       |
| 3   | Merino              | Store Ewes      | 63       | Middelburg    | 55                     |       |
| 4   | Merino              | Store Ewes      | 40       | Hofmeyer      | 57                     |       |
| 5   | Merino              | Store Lambs     | 180      | Middelburg    | 31                     |       |
| 6   | Merino x Dormer     | Store Lambs     | 280      | Springfontein | 24.7                   |       |
| 7   | Merino              | Store Lambs     | 330      | Phillipolis   | 32                     |       |
| 8   | Letelle             | Store Lambs     | 176      | Trompsburg    | 33                     |       |
| 9   | Merino Hammels      | Store Lambs     | 600      | Grahamstown   | 34                     |       |
| 10  | Merino              | Store Lambs     | 230      | Colesberg     | 30                     |       |

## LOT. NR.: 1 DIGITAL PROFILE INFORMATION AUCTION DATE: 13 October 2023

CLICK ON FRAME TO VIEW VIDEO

RFID Tagged: NO