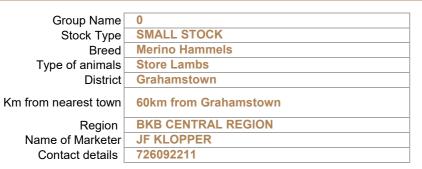

## LOT. NR.: 9 DIGITAL PROFILE INFORMATION AUCTION DATE: 13 October 2023

■ Male ■ Female ■ Castrated

CLICK ON FRAME TO VIEW VIDEO

| RFID Tagged: NO |  |
|-----------------|--|
|-----------------|--|

## **PROFILE INFORMATION**

| THO LEE IN CHARACTOR |                       |                               |                                                              |                                                                                                                                                                                                                 |                                                                                                                                                           |
|----------------------|-----------------------|-------------------------------|--------------------------------------------------------------|-----------------------------------------------------------------------------------------------------------------------------------------------------------------------------------------------------------------|-----------------------------------------------------------------------------------------------------------------------------------------------------------|
| Quantity             | Average Actual Weight | Data Waighad                  | Average Daily Weight                                         | Estimated Average Weight                                                                                                                                                                                        | Actual RFID Daily weight                                                                                                                                  |
| Quantity             | Average Actual Weight | Date Weighed                  | gained                                                       | on Day of Auction (kg)                                                                                                                                                                                          | gained                                                                                                                                                    |
| 0                    | 0.00                  | 02/06/2023                    |                                                              | 0                                                                                                                                                                                                               | 0.00                                                                                                                                                      |
| 0                    | 0.00                  | 00-Jan-00                     |                                                              | 0                                                                                                                                                                                                               | 0.00                                                                                                                                                      |
| 600                  | 34.00                 | 00-Jan-00                     |                                                              | 34                                                                                                                                                                                                              | 0.00                                                                                                                                                      |
| 600                  | 11.33                 |                               |                                                              | 34                                                                                                                                                                                                              |                                                                                                                                                           |
|                      |                       | 0 0.00<br>0 0.00<br>600 34.00 | 0 0.00 02/06/2023<br>0 0.00 00-Jan-00<br>600 34.00 00-Jan-00 | Quantity         Average Actual Weight         Date Weighed         gained           0         0.00         02/06/2023           0         0.00         00-Jan-00           600         34.00         00-Jan-00 | 0         0.00         02/06/2023         0           0         0.00         00-Jan-00         0           600         34.00         00-Jan-00         34 |