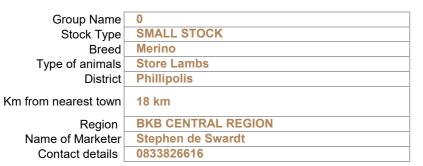

## CATALOGUE SUMMARY

| Lot | Breed               | Type of animals | Quantity | District      | Est. Weight Price / Kg | Buyer |
|-----|---------------------|-----------------|----------|---------------|------------------------|-------|
| 1   | Merino              | Store Lambs     | 350      | Middelburg    | 31                     |       |
| 2   | Merino/White Dorper | Store Lambs     | 60       | Noupoort      | 31.5                   |       |
| 3   | Merino              | Store Ewes      | 63       | Middelburg    | 55                     |       |
| 4   | Merino              | Store Ewes      | 40       | Hofmeyer      | 57                     |       |
| 5   | Merino              | Store Lambs     | 180      | Middelburg    | 31                     |       |
| 6   | Merino x Dormer     | Store Lambs     | 280      | Springfontein | 24.7                   |       |
| 7   | Merino              | Store Lambs     | 330      | Phillipolis   | 32                     |       |
| 8   | Letelle             | Store Lambs     | 176      | Trompsburg    | 33                     |       |
| 9   | Merino Hammels      | Store Lambs     | 600      | Grahamstown   | 34                     |       |
| 10  | Merino              | Store Lambs     | 230      | Colesberg     | 30                     |       |

| DATE OF BIRTH |           | <u>Wool</u>  |
|---------------|-----------|--------------|
| Date of Birth | Jun-23    | Shorn?       |
| Age in months | 4 Months  | Shear date   |
| Weaned        | YES       | <u>Horns</u> |
| Date weaned   | 15-Sep-23 | Dehorned     |