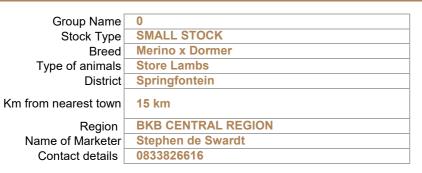

## LOT. NR.: 6 DIGITAL PROFILE INFORMATION AUCTION DATE: 13/10/2023

■ Male ■ Female ■ Castrated

CLICK ON FRAME TO VIEW VIDEO

RFID Tagged: NO

## **PROFILE INFORMATION**

| THO LEE HIT ORIGINATION |                          |                                 |                                                                                               |                                                                                                                                                                                                                    |                                                                                                                                                                                                                                                                                        |
|-------------------------|--------------------------|---------------------------------|-----------------------------------------------------------------------------------------------|--------------------------------------------------------------------------------------------------------------------------------------------------------------------------------------------------------------------|----------------------------------------------------------------------------------------------------------------------------------------------------------------------------------------------------------------------------------------------------------------------------------------|
| Sex Quantity            | Average Actual Weight Da | Data Waighad                    | Average Daily Weight                                                                          | Estimated Average Weight                                                                                                                                                                                           | Actual RFID Daily weight                                                                                                                                                                                                                                                               |
|                         |                          | Date Weighed                    | gained                                                                                        | on Day of Auction (kg)                                                                                                                                                                                             | gained                                                                                                                                                                                                                                                                                 |
| 0                       | 0.00                     | 00-Jan-00                       |                                                                                               | 0                                                                                                                                                                                                                  | 0.00                                                                                                                                                                                                                                                                                   |
| 210                     | 24.50                    | 09/10/2023                      |                                                                                               | 24.7                                                                                                                                                                                                               | 0.00                                                                                                                                                                                                                                                                                   |
| 70                      | 24.50                    | 09/10/2023                      |                                                                                               | 24.7                                                                                                                                                                                                               | 0.00                                                                                                                                                                                                                                                                                   |
| 280                     | 16.33                    |                                 |                                                                                               | 24.7                                                                                                                                                                                                               |                                                                                                                                                                                                                                                                                        |
|                         | 0<br>210<br>70           | 0 0.00<br>210 24.50<br>70 24.50 | 0     0.00     00-Jan-00       210     24.50     09/10/2023       70     24.50     09/10/2023 | Quantity         Average Actual Weight         Date Weighed         gained           0         0.00         00-Jan-00           210         24.50         09/10/2023           70         24.50         09/10/2023 | Quantity         Average Actual everynt         Date Weighed         gained         on Day of Auction (kg)           0         0.00         00-Jan-00         0           210         24.50         09/10/2023         24.7           70         24.50         09/10/2023         24.7 |