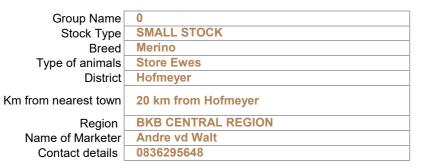

## CATALOGUE SUMMARY

| Lot | Breed               | Type of animals | Quantity | District      | Est. Weight Price / Kg | Buyer |
|-----|---------------------|-----------------|----------|---------------|------------------------|-------|
| 1   | Merino              | Store Lambs     | 350      | Middelburg    | 31                     |       |
| 2   | Merino/White Dorper | Store Lambs     | 60       | Noupoort      | 31.5                   |       |
| 3   | Merino              | Store Ewes      | 63       | Middelburg    | 55                     |       |
| 4   | Merino              | Store Ewes      | 40       | Hofmeyer      | 57                     |       |
| 5   | Merino              | Store Lambs     | 180      | Middelburg    | 31                     |       |
| 6   | Merino x Dormer     | Store Lambs     | 280      | Springfontein | 24.7                   |       |
| 7   | Merino              | Store Lambs     | 330      | Phillipolis   | 32                     |       |
| 8   | Letelle             | Store Lambs     | 176      | Trompsburg    | 33                     |       |
| 9   | Merino Hammels      | Store Lambs     | 600      | Grahamstown   | 34                     |       |
| 10  | Merino              | Store Lambs     | 230      | Colesberg     | 30                     |       |